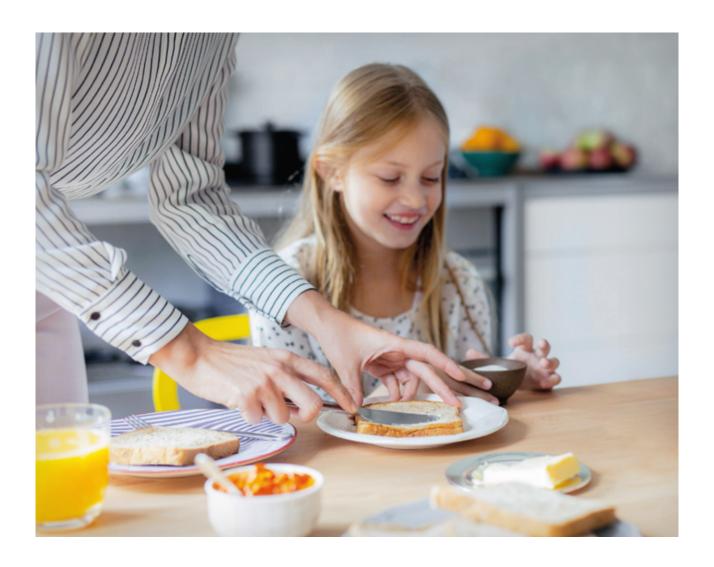

### Keeping your bakery goods fresh

Heat-sealable Walki®Seal products are designed to ensure the optimal shelf life of your goods with a paper feel and paper touch. Moisture is kept inside or away while at the same time providing great heat sealability features.