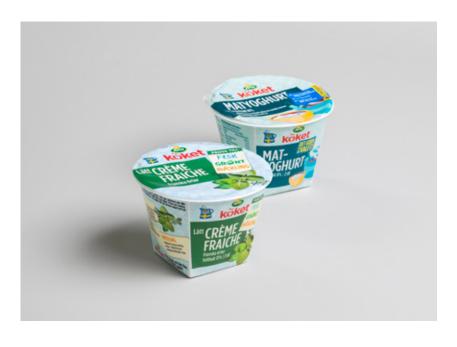

#### Lid

#### Sustainable lidding without compromises

We provide you with a sustainable lidding solution for a wide variety of products. Our solution is recyclable and compatible with metal detectors. It provides an excellent barrier against oxygen, water and aromas.