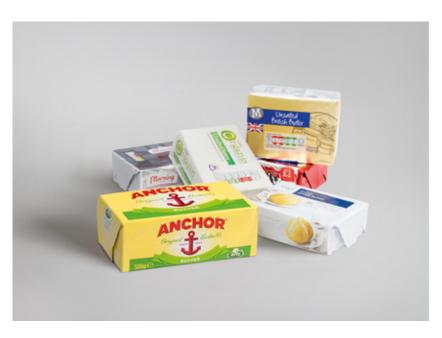

### Dairy & Margarine

### Reliability for greasy products

Greasy and oily products require high protection. Walki offers reliable solutions for high barrier wrapping and interleaving.