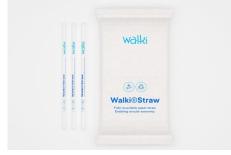

### Retail

Packed with an outer wrap in single or multi packs. They can also be custom-printed.